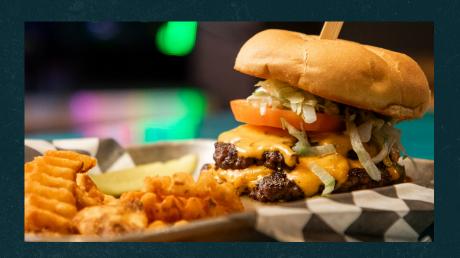

#### THE BIG SANDY BURGER

\$15.59

two 4oz smashed style beef patties, cheese, lettuce, tomato, pickle chips, toaste potato bun, Sandy's signature sauce

#### THE LITTLE SANDY BURGER

\$13.19

one 4oz smashed style beef patty, cheese, lettuce, tomato, pickle chips, toasted potato bun, Sandy's signature sauce